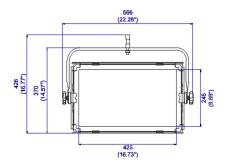

## Specifications

| LED Chip Type                                    | 0.5W 3030 PKG LED + Edge Reflector  |
|--------------------------------------------------|-------------------------------------|
| Estimated LED Lifetime (hours)                   | 50,000                              |
| White Light (K)                                  | 2,900~6,000 (VCT)                   |
| Color Rendition (%)                              | CRI 97 / TLCI 97                    |
| Dimming (%)                                      | 0~100 (16-bit)                      |
| Light Aperture Size (mm/inch)                    | 425 x 246 / 16.7 x 9.7              |
| Beam Angle (°)                                   | 135                                 |
| Signal Control                                   | 5-Pin DMX In and Out                |
| Individual Control                               | Smart Touch LCD Controller          |
| Supported Protocol                               | DMX512 / RDM                        |
| (Optional) Supported Protocol                    | DMX512 Wireless / RDM Wireless      |
| Remote DeviceManagement                          | Supported                           |
| Channel Function                                 | Dimming / CCT                       |
| Power Input Voltage                              | AC 100-240V / 50-60Hz               |
| Power Consumption (W)                            | 200                                 |
| Ambient Temperature Operation (°C)               | -20~45                              |
| Body Dimensions (mm/inch) (WHD)                  | 514 x 302 x 112 / 20.2 x 11.9 x 4.4 |
| Full Dimensions with Manual Yoke (mm/inch) (WHD) | 566 x 424 x 112 / 22.3 x 16.7 x 4.4 |
| Body Weight (kg/lbs)                             | 7.75 / 17.1                         |
| Full Weight with Manual Yoke (kg/lbs)            | 8.8 / 19.4                          |
| Protection Class                                 | IP20                                |

## Dimension