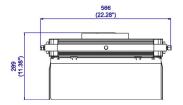

## Specifications

| LED Chip Type                                    | 0.5W 3030 PKG LED + Edge Reflector  |
|--------------------------------------------------|-------------------------------------|
| Estimated LED Lifetime (hours)                   | 50,000                              |
| White Light (K)                                  | 2,900~6,000 (VCT)                   |
| Color Rendition (%)                              | CRI 97 / TLCI 97                    |
| Dimming (%)                                      | 0~100 (16-bit)                      |
| Light Aperture Size (mm/inch)                    | 425 x 246 / 16.7 x 9.7              |
| Beam Angle (°)                                   | 135                                 |
| Signal Control                                   | 5-Pin DMX In and Out                |
| Individual Control                               | Smart Touch LCD Controller          |
| Supported Protocol                               | DMX512 / RDM                        |
| (Optional) Supported Protocol                    | DMX512 Wireless / RDM Wireless      |
| Remote DeviceManagement                          | Supported                           |
| Channel Function                                 | Dimming / CCT                       |
| Power Input Voltage                              | AC 100-240V / 50-60Hz               |
| Power Consumption (W)                            | 200                                 |
| Ambient Temperature Operation (°C)               | -20~45                              |
| Body Dimensions (mm/inch) (WHD)                  | 514 x 302 x 112 / 20.2 x 11.9 x 4.4 |
| Full Dimensions with Manual Yoke (mm/inch) (WHD) | 566 x 424 x 112 / 22.3 x 16.7 x 4.4 |
| Body Weight (kg/lbs)                             | 7.75 / 17.1                         |
| Full Weight with Manual Yoke (kg/lbs)            | 8.8 / 19.4                          |
| Protection Class                                 | IP20                                |

## Dimension