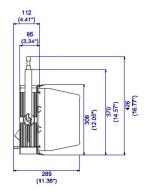

## Specifications

| LED Chip Type                                    | 0.5W 3030 PKG LED + Edge Reflector  |
|--------------------------------------------------|-------------------------------------|
| Estimated LED Lifetime (hours)                   | 50,000                              |
| White Light (K)                                  | 2,900~6,000 (VCT)                   |
| Color Rendition (%)                              | CRI 97 / TLCI 97                    |
| Dimming (%)                                      | 0~100 (16-bit)                      |
| Light Aperture Size (mm/inch)                    | 425 x 246 / 16.7 x 9.7              |
| Beam Angle (°)                                   | 135                                 |
| Signal Control                                   | 5-Pin DMX In and Out                |
| Individual Control                               | Smart Touch LCD Controller          |
| Supported Protocol                               | DMX512 / RDM                        |
| (Optional) Supported Protocol                    | DMX512 Wireless / RDM Wireless      |
| Remote DeviceManagement                          | Supported                           |
| Channel Function                                 | Dimming / CCT                       |
| Power Input Voltage                              | AC 100-240V / 50-60Hz               |
| Power Consumption (W)                            | 200                                 |
| Ambient Temperature Operation (°C)               | -20~45                              |
| Body Dimensions (mm/inch) (WHD)                  | 514 x 302 x 112 / 20.2 x 11.9 x 4.4 |
| Full Dimensions with Manual Yoke (mm/inch) (WHD) | 566 x 424 x 112 / 22.3 x 16.7 x 4.4 |
| Body Weight (kg/lbs)                             | 7.75 / 17.1                         |
| Full Weight with Manual Yoke (kg/lbs)            | 8.8 / 19.4                          |
| Protection Class                                 | IP20                                |

## Dimension