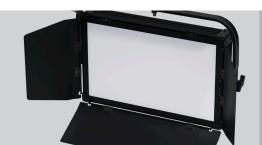

#### **Fixture Information**

- · Flat light source lighting fixture, which is mainly used in broadcast studio, can create a variety of atmospheres in the set.
- Excellent light quality, and average CRI 95~98 / R9, R12 are CRI 90 or higher
- The LED source sets on the side(edge) with reflection and pattern optical technology
- applied.
- · The LED source is not directly visible, no glare and extremely soft light distribution

#### **Optional Accessories**

Manual yoke

Power cable

DMX cable

Ultra HD Lighting Quality

High CRI True Color

High TLCI True Color

Flicker Free