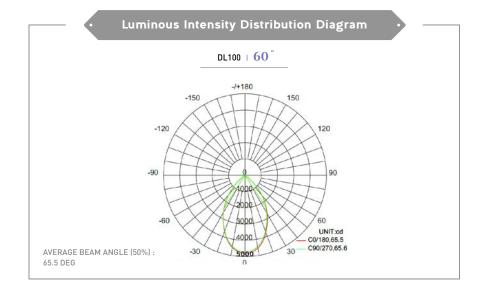

### Specifications

| LED Chip Type                      | 100W                     |
|------------------------------------|--------------------------|
| Estimated LED Lifetime (hours)     | 50,000                   |
| White Light (K)                    | 3000 / 3200 / 5600 (FCT) |
| Color Rendition (%)                | CRI 97 / TLCI 97         |
| Dimming (%)                        | 0~100 (16-bit)           |
| Cut-off Size Diameter (mm/inch)    | 205-230 / 8.1-9.1        |
| Beam Angle (°)                     | 30 / 40 / 65             |
| Tilt (°)                           | 27                       |
| Signal Control                     | 3-Pin DMX In and Through |
| Individual Control                 | Dip Switch               |
| Supported Protocol                 | DMX512                   |
| (Optional) Supported Protocol      | DMX512 Wireless          |
| Remote DeviceManagement            | Not Supported            |
| Channel Function                   | Dimming                  |
| Power Input Voltage                | AC 100-277V              |
| Power Consumption (W)              | 85                       |
| Ambient Temperature Operation (°C) | -20-45                   |
| Body Dimensions (mm/inch) (WHD)    | ø250 x 160               |
| Body Weight (kg/lbs)               | 1.55 / 3.4               |
| , , ,                              |                          |