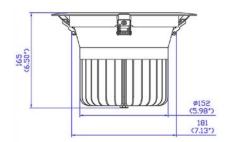

| 3-Pin DMX In and Through |
| Individual Control                 | Dip Switch               |
| Supported Protocol                 | DMX512                   |
| (Optional) Supported Protocol      | DMX512 Wireless          |
| Remote DeviceManagement            | Not Supported            |
| Channel Function                   | Dimming                  |
| Power Input Voltage                | AC 100-277V              |
| Power Consumption (W)              | 85                       |
| Ambient Temperature Operation (°C) | -20-45                   |
| Body Dimensions (mm/inch) (WHD)    | ø250 x 160               |
| Body Weight (kg/lbs)               | 1.55 / 3.4               |
| , , ,                              |                          |

## 9250 (9,84°) 9165 (6.50°)

Dimension









WWW.ALPHA-LITE.NET