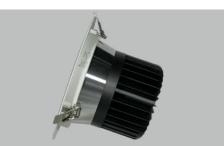

### Specifications

| LED Chip Type                      | 100W                     |
|------------------------------------|--------------------------|
| Estimated LED Lifetime (hours)     | 50,000                   |
| White Light (K)                    | 3000 / 3200 / 5600 (FCT) |
| Color Rendition (%)                | CRI 97 / TLCI 97         |
| Dimming (%)                        | 0~100 (16-bit)           |
| Cut-off Size Diameter (mm/inch)    | 205-230 / 8.1-9.1        |
| Beam Angle (°)                     | 30 / 40 / 65             |
| Tilt (°)                           | 27                       |
| Signal Control                     | 3-Pin DMX In and Through |
| Individual Control                 | Dip Switch               |
| Supported Protocol                 | DMX512                   |
| (Optional) Supported Protocol      | DMX512 Wireless          |
| Remote DeviceManagement            | Not Supported            |
| Channel Function                   | Dimming                  |
| Power Input Voltage                | AC 100-277V              |
| Power Consumption (W)              | 85                       |
| Ambient Temperature Operation (°C) | -20-45                   |
| Body Dimensions (mm/inch) (WHD)    | ø250 x 160               |
| Body Weight (kg/lbs)               | 1.55 / 3.4               |
| , , ,                              |                          |