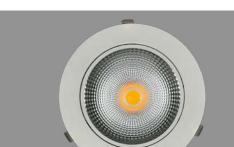

### Specifications

| LED Chip Type                      | 100W                     |
|------------------------------------|--------------------------|
| Estimated LED Lifetime (hours)     | 50,000                   |
| White Light (K)                    | 3000 / 3200 / 5600 (FCT) |
| Color Rendition (%)                | CRI 97 / TLCI 97         |
| Dimming (%)                        | 0~100 (16-bit)           |
| Cut-off Size Diameter (mm/inch)    | 205-230 / 8.1-9.1        |
| Beam Angle (°)                     | 30 / 40 / 65             |
| Tilt (°)                           | 27                       |
| Signal Control                     | 3-Pin DMX In and Through |
| Individual Control                 | Dip Switch               |
| Supported Protocol                 | DMX512                   |
| (Optional) Supported Protocol      | DMX512 Wireless          |
| Remote DeviceManagement            | Not Supported            |
| Channel Function                   | Dimming                  |
| Power Input Voltage                | AC 100-277V              |
| Power Consumption (W)              | 85                       |
| Ambient Temperature Operation (°C) | -20-45                   |
| Body Dimensions (mm/inch) (WHD)    | ø250 x 160               |
| Body Weight (kg/lbs)               | 1.55 / 3.4               |
| , , ,                              |                          |