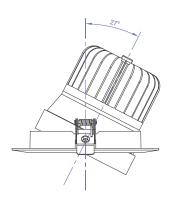

### Specifications

| LED Chip Type                      | 100W                     |
|------------------------------------|--------------------------|
| Estimated LED Lifetime (hours)     | 50,000                   |
| White Light (K)                    | 3000 / 3200 / 5600 (FCT) |
| Color Rendition (%)                | CRI 97 / TLCI 97         |
| Dimming (%)                        | 0~100 (16-bit)           |
| Cut-off Size Diameter (mm/inch)    | 205-230 / 8.1-9.1        |
| Beam Angle (°)                     | 30 / 40 / 65             |
| Tilt (°)                           | 27                       |
| Signal Control                     | 3-Pin DMX In and Through |
| Individual Control                 | Dip Switch               |
| Supported Protocol                 | DMX512                   |
| (Optional) Supported Protocol      | DMX512 Wireless          |
| Remote DeviceManagement            | Not Supported            |
| Channel Function                   | Dimming                  |
| Power Input Voltage                | AC 100-277V              |
| Power Consumption (W)              | 85                       |
| Ambient Temperature Operation (°C) | -20-45                   |
| Body Dimensions (mm/inch) (WHD)    | ø250 x 160               |
| Body Weight (kg/lbs)               | 1.55 / 3.4               |
| , , ,                              |                          |